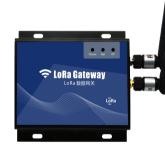

#### Features:

- \* Backup battery for emergency use
- \* 100pcs sensor tags could be recognized at a time
- \* Easily USB configuration
- \* Temperature and humidity alarm notification
- \* Low battery level notification
- \* LAN/WIFI transmission mode supporting
- \* LED light indicating for different status
- \* Communication distance between receiver and sensor maximum up to 5km

#### Specifications:

| Dimension                       | 112mm*105mm*27mm (4.41in*4.13in*1.06in) |
|---------------------------------|-----------------------------------------|
| N.W                             | 270g                                    |
| Inner Lithium Battery           | Built-in 3.7V/850mAh (rechargeable)     |
| Power Supply                    | DC12V                                   |
| Exterior RF Antenna             | Receive RF signal better                |
| Maximum Range in Open Area      | 5km                                     |
| Operating Temperature Condition | -20°C ~ +60°C                           |
| Operating Humidity Condition    | 5%RH ~ 95%RH (non-condensing)           |
| RF Frequency                    | 433/470/868/915MHz (optional)           |
| Modulation                      | LoRa                                    |
| Interface                       | LAN/WIFI                                |
| Transmit Interval               | 10s-6000s (user definable)              |
| Sensitivity of Receiving        | -148dBm                                 |
| Low Voltage Alarm               | Yes (user definable)                    |
| Temperature Alarm               | Yes (user definable)                    |