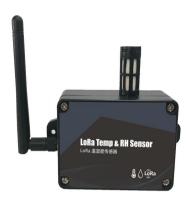

#### Features:

- \* Large battery works for up to 3 years
- \* High precise temperature and humidity sensor
- \* Easily USB configuration
- \* Temperature and humidity alarm notification
- \* Low battery level notification
- \* Button trigger for quick data testing
- \* LED light indicating for different status
- \* Communication distance between receiver and sensor maximum up to 5km

### LoRa Temp & RH Sensor

#### **Specifications:**

| Dimension                     | 106mm*57mm*33mm (4.17in*2.24in*1.30in)        |
|-------------------------------|-----------------------------------------------|
| N.W                           | 135g                                          |
| Inner Lithium Battery         | Built-in 3.6V/3500mAh (non-rechargeable)      |
| Battery Working Life          | 3 years (in 15mins interval)                  |
| Accuracy of Temp and Humidity | Temp: ±0.3°C (0 ~ 60°C), ±0.3 ~ 0.7°C (other) |
|                               | Humidity: ±3% (20 ~ 80%), ±4% (other)         |
| Exterior RF Antenna           | Receive RF signal better                      |
| Maximum Range in Open Area    | 5km                                           |
| Operating Temperature Range   | -30°C ~ +60°C                                 |
| Operating Humidity Condition  | 0%RH ~ 85%RH (non-condensing)                 |
| RF Frequency                  | 433/470/868/915MHz (optional)                 |
| Modulation                    | LoRa                                          |
| Transmit Power                | 20dbm (adjustable)                            |
| Transmit Interval             | 1min ~ 1440mins (user definable)              |
| Low Voltage Alarm             | Yes (user definable)                          |
| Temperature/RH Alarm          | Yes (user definable)                          |
| Standby Current               | <5uA                                          |
| Waterproof Level              | IP54                                          |