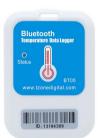

## Bluetooth Temp Data Logger ——BT05

## Features:

- \* High accuracy and stability
- \* Bluetooth 4.1
- \* Long distance wireless transfer
- \* Built-in highly sensitive temperature sensor
- \* Real-time display temperature
- \* It can store 12000 pieces of temperature data
- \* PDF report can be sent to specified mailbox
- \* LED light indicates the working status
- \* Can choose time to query data, every time query of data, the stored data can be saved in history
- \* Can set normal storage temperature data interval and alarm storage temperature and humidity data interval

## Specifications:

| Dimension                      | 66mm * 48mm * 10mm                         |
|--------------------------------|--------------------------------------------|
| N.W                            | 25g                                        |
| Signal Transmission Frequency  | 2.400 - 2.4835GHz                          |
| Protocol Standard              | Bluetooth 4.1                              |
| Modulation Mode                | GFSK                                       |
| Send Interval                  | 10S, adjustable                            |
| Built-in Battery               | Panasonic CR2450,620mAh /3V                |
| Output Power                   | -4dBm, adjustable                          |
| Communication Rate             | 1Mbps                                      |
| Transmission Distance          | 55 meters, adjustable                      |
| Storage Capacity               | Can save 12000 temperature data            |
| Battery Life                   | 3 years (depends on the mode of operation) |
| Operating Temperature Range    | -25℃~ +60℃                                 |
| Temperature Detection Accuracy | ±0.5℃ (-20℃~+40℃), ±1℃ (others)            |