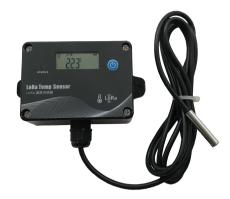

#### **Features:**

- \* Large battery works for up to 3 years
- \* High precise temperature sensor
- \* Temperature alarm notification
- \* Low battery level notification
- \* Button trigger for quick data testing
- \* LED light indicating for different status
- \* Communication distance between receiver and sensor maximum up to 5km
- \* With LED display

| Dimension                   | 106mm*57mm*33mm (4.17in*2.24in*1.30in)    |
|-----------------------------|-------------------------------------------|
| N.W                         | 135g                                      |
| Inner Lithium Battery       | Built-in 3.6V/4000mAh (non-rechargeable)  |
| Battery Working Life        | 3 years (in 15mins interval)              |
| Accuracy of Temp            | Temp: ±0.5°C (-10 ~ 85°C), ±0.1°C (other) |
| Maximum Range in Open Area  | 5km                                       |
| Operating Temperature Range | -30°C ~ +60°C                             |
| Memory Capacity             | 50000                                     |
| RF Frequency                | 433/470/868/915MHz (optional)             |
| Modulation                  | LoRa                                      |
| Transmit Power              | 20dbm (adjustable)                        |
| Transmit Interval           | 1min ~ 1440mins (user definable)          |
| Low Voltage Alarm           | Yes (user definable)                      |
| Temperature Alarm           | Yes (user definable)                      |
| Standby Current             | <5uA                                      |
| Waterproof Level            | IP54                                      |