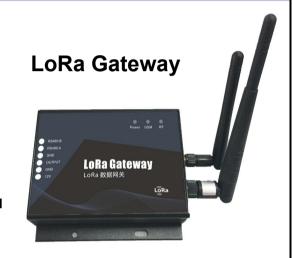

#### Features:

- \* Maximum 5km long distance measurement
- \* Backup battery for emergency use
- \* 100pcs sensor tags could be recognized at a time
- \* Easily USB/SMS configuration
- \* Temperature and humidity alarm notification
- \* Low battery level notification
- \* RS485/Modbus-RTU/audible and visual device supported
- \* LED light indicating for different status

### **Specifications:**

| Dimension                     | 112mm*105mm*27mm (4.41in*4.13in*1.06in) |
|-------------------------------|-----------------------------------------|
| N.W                           | 270g                                    |
| Inner Lithium Battery         | Built-in 3.7V/850mAh (rechargeable)     |
| Power Supply                  | DC12V                                   |
| Exterior RF Antenna           | Receive RF signal better                |
| Maximum Range in Open Area    | 5km                                     |
| Working Temperature Condition | -20°C ~ +60°C                           |
| Working Humidity Condition    | 5%RH ~ 95%RH (non-condensing)           |
| GPRS Frequency                | 850/900/1800/1900MHz                    |
| RF Frequency                  | 433/470/868/915MHz (optional)           |
| Modulation                    | LoRa                                    |
| Interface                     | GPRS/RS485/Modbus - RTU                 |
| Transmit Interval             | 1min ~ 60mins (user definable)          |
| Sensitivity of Receiving      | -148dBm                                 |
| Low Voltage Alarm             | Yes (user definable)                    |
| Temperature Alarm             | Yes (user definable)                    |