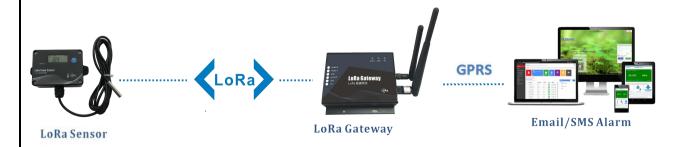

|
| Operating Temperature Range | -30°C ~ +60°C                             |
| Memory Capacity             | 50000                                     |
| RF Frequency                | 433/470/868/915MHz (optional)             |
| Modulation                  | LoRa                                      |
| Transmit Power              | 20dbm (adjustable)                        |
| Transmit Interval           | 1min ~ 1440mins (user definable)          |
| Low Voltage Alarm           | Yes (user definable)                      |
| Temperature Alarm           | Yes (user definable)                      |
| Standby Current             | <5uA                                      |
| Waterproof Level            | IP54                                      |

## Working principle:



## Tzone Digital Technology Co., Ltd

Tel: +86-755-82840647 Fax: +86-755-82840648 Email: sales@tzonedigital.com Web: www.tzonedigital.com Address:16D, Haiying Building, South of Caitian Road, Futian District, Shenzhen, China, 518033